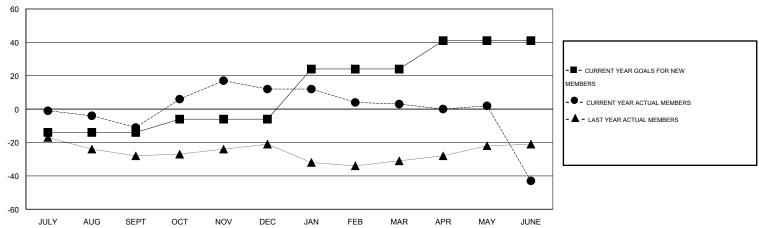

## GOALS AND ACTUAL MEMBERS CUMULATIVE

| DROPPED CLUBS: 1  DROPPED MEMBERS |               | 21 CLUBS OF 32 ADDED 1 OR MORE NEW MEMBERS | GENDER DISTRIBUT  MALE  FEMALE        | FION<br>601 (66.63%)<br>301 (33.37%) |           |
|-----------------------------------|---------------|--------------------------------------------|---------------------------------------|--------------------------------------|-----------|
| DECEASED  CLUB CANCELLED  OTHER   | 8<br>2<br>128 | CLICK HERE FOR HEALTH. ASSESSMENT DATA     | FAMILY UNIT MEMBERS HEAD OF HOUSEHOLD |                                      | 157<br>76 |
| TOTAL                             | 138           |                                            | NON-HEAD OF HOUSEHOLD                 |                                      | 81        |