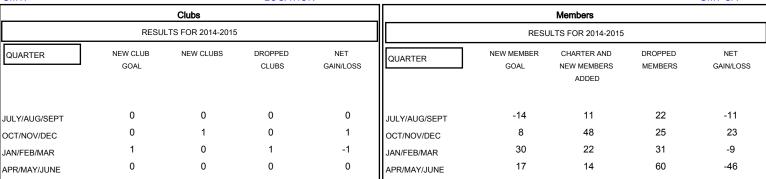

## MONTHLY MEMBERSHIP PROGRESS REPORT

## District 20 R1

Results as of: 6/30/2015





## GOALS AND ACTUAL NEW CLUBS CUMULATIVE



## GOALS AND ACTUAL MEMBERS CUMULATIVE



| DROPPED CLUBS: 1  DROPPED MEMBERS |               | 21 CLUBS OF 32 ADDED 1 OR MORE NEW MEMBERS | GENDER DISTRIBUT  MALE  FEMALE        | FION<br>601 (66.63%)<br>301 (33.37%) |           |
|-----------------------------------|---------------|--------------------------------------------|---------------------------------------|--------------------------------------|-----------|
| DECEASED  CLUB CANCELLED  OTHER   | 8<br>2<br>128 | CLICK HERE FOR HEALTH. ASSESSMENT DATA     | FAMILY UNIT MEMBERS HEAD OF HOUSEHOLD |                                      | 157<br>76 |
| TOTAL                             | 138           |                                            | NON-HEAD OF HOUSEHOLD                 |